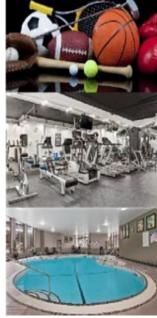

### **HEALTH & WELLNESS:**

- Heated indoor pool & whirlpool
- Newly renovated Fitness Centre with machines and free weights